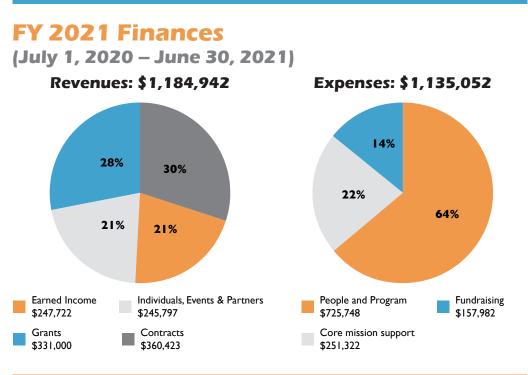

funding to continue this project. We are grateful to our partners and to the young people we worked with throughout Project CLEAR, and we look forward to deepened connections and new partnerships to serve our Twin Cities community.

#### Program highlights:

- 93% of middle and high school students that engaged in workshop discussions found the content to be relevant to their everyday lives.
- Majority of students cited learning something new about consent, boundaries, and allyship within the LGBTQ+ community which was the main goal of Project CLEAR.



Shedding the weight of 2020 by clearing out our offices.



I am a more positive person, and I feel way more relaxed than I did before coming here. I am more comfortable in my own body and less stressed out each day.

- Anonymous client -



My son has, for the first time, connected with his therapist in an authentic way, and this means he feels safe and able to talk about the tough things that other therapists never heard from him.

- Anonymous parent of client -

# FY 2021 RECLAIM Donor List

(July 1, 2020 – June 30, 2021)

#### Funder \$25,000+

AHS Foundation The Clara Foundation F.R. Bigelow Foundation I & G Charitable Foundation Saint Paul & Minnesota Foundation The Upswing Fund for Adolescent Mental Health (Panorama Global) Women's Foundation of Minnesota

#### Diamond \$10,000 - \$24,999

Dr.Tom Knabel Charitable Fund

**Platinum \$5,000 – \$9,999** David P. Lozinski Rabindra Tambyraja Children's Minnesota Leder Games Martha Struthers Farley & Donald C. Farley Jr. Family Foundation McKnight Foundation Matching Gift P