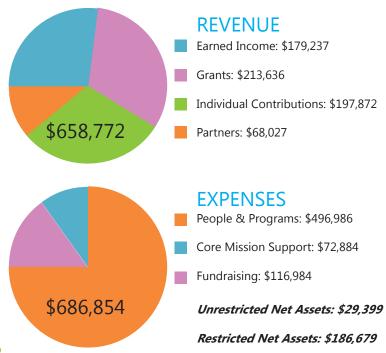

Only eight months into my term as executive director, I am pleased to announce RECLAIM's first federal grant award. The Office on Violence Against Women at the U.S. Department of Justice awarded \$750,000, payable over three years, to fund a collaboration with Saint Paul Public Schools and the Sexual Violence Center to reduce incidents of sexual violence among St. Paul LGBTQ youth. Additionally, thanks to a generous grant by the Medica Foundation, we will begin to offer onsite crisis counseling and therapy at Youthlink three days each week, expanding our services to youth experiencing homelessness. Finally, a new practice

management agreement with Prairie Care Medical Group stabilizes our earned income by guaranteeing payments for every billable hour of therapy RECLAIM practitioners provide to youth and families. We cannot thank our community partners enough!