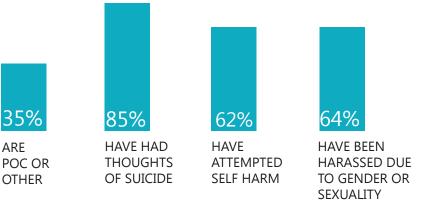

#### 2017: A YEAR IN REVIEW

In the eight years since RECLAIM's founding, we have seen our youth arrive to us in a little better shape with every passing year. Each year there is less self-harm, less suicidal ideation, less bullying, less fear. We have tracked these numbers and the data speaks for itself: things have been getting better for gueer and trans youth in the Twin Cities.

That is, until this year. In 2017 we saw the inaguration of perhaps the most intolerant president in recent history. We saw a rise in hate crimes, a trans military ban, and a president who told us over twitter that trans people are a burden and a distraction.

For the first time in RECLAIM's history, our youth are experiencing more quantifiable distress than they experienced during the previous year. Our political climate is reflected in the statistics you see below.