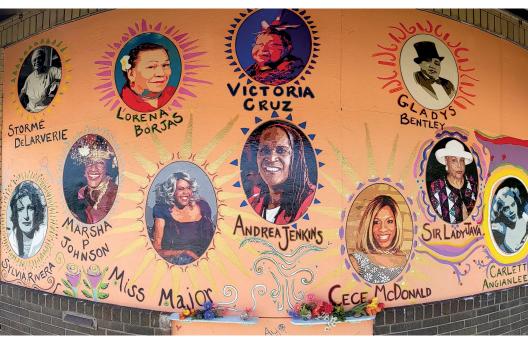

# Taking Back Pride

After the police murder of George Floyd, RECLAIM joined the broad coalition of groups sponsoring the Taking Back Pride march on the 51st anniversary of the Stonewall Riots. It was a fitting way to honor the intersections between the queer/trans liberation movement and the racial justice uprising currently sweeping our cities. Additionally, volunteers with Shift MN painted a beautiful mural on the front of our boarded-up office in tribute to several transgender and gueer activists, boundary-breakers, elders, and revolutionaries of color (see cover photo).