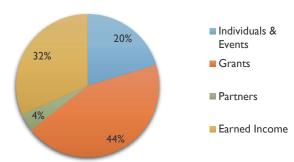

## FY 2019 Finances (July 1, 2018 - June 30, 2019)

Revenue: \$1,029,337

#### Expenses: \$1,018,673