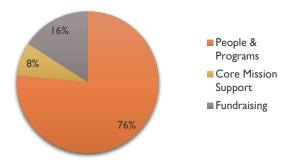

## FY 2019 Finances (July 1, 2018 - June 30, 2019)

Revenue: \$1,029,337

#### Expenses: \$1,018,673