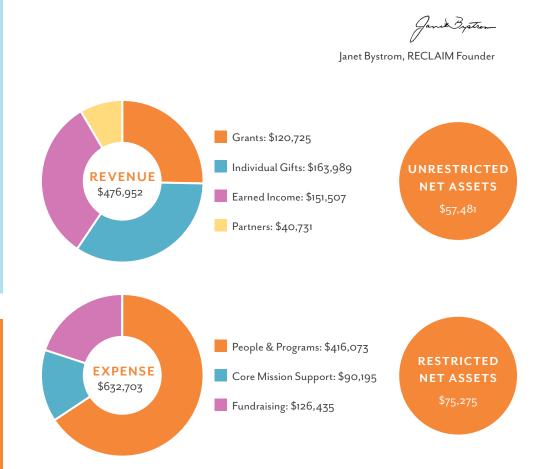

# A LETTER from JANET BYSTROM

If there is one legacy I should be proud to leave as RECLAIM's founder, it is that we will choose to reclaim love of ourselves and one another at every opportunity. Love in action knows how to express anger without the intent to harm; it leans into discomfort, judges less, listens more, and is available to each of us in the measure needed.